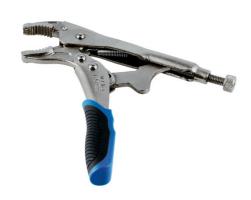

## **Screw Removal Locking Pliers 7"**

A pair of locking pliers with with dual serrated jaws, making these ideal for gripping damaged screw heads and fasteners. The vertical grooves in the nose section allow for the pliers to bite the screw head firmly, and does not allow it to slip. Suitable for use by mechanics, technicians, fabricators, plumbers and DIYers.

## **Additional Information**

- Dual serrated jaws, featuring both horizontal & vertical grooves, suitable for gripping screw heads 7 to 12mm in diameter.
- · Length: 7" (175mm); jaw opening: 41mm.
- · Also features a one-handed release mechanism, with soft grip handle for ease of use.
- · Knurled adjustment screw for improved grip.
- · Manufactured from chrome molybdenum, with heat treated body.