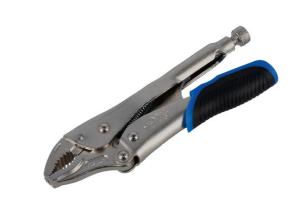

## **Screw Removal Locking Pliers 7"**

A pair of locking pliers with with dual serrated jaws, making these ideal for gripping damaged screw heads and fasteners. The vertical grooves in the nose section allow for the pliers to bite the screw head firmly, and does not allow it to slip. Suitable for use by mechanics, technicians, fabricators, plumbers and DIYers.

## **Additional Information**

- Dual serrated jaws, featuring both horizontal & vertical grooves, suitable for gripping screw heads 7 to 12mm in diameter.
- · Length: 7" (175mm); jaw opening: 41mm.
- · Also features a one-handed release mechanism, with soft grip handle for ease of use.
- · Knurled adjustment screw for improved grip.
- · Manufactured from chrome molybdenum, with heat treated body.