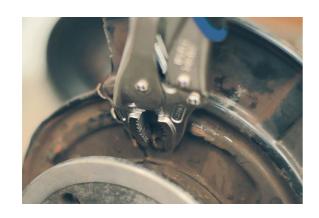

## **Screw Removal Locking Pliers 7"**

A pair of locking pliers with with dual serrated jaws, making these ideal for gripping damaged screw heads and fasteners. The vertical grooves in the nose section allow for the pliers to bite the screw head firmly, and does not allow it to slip. Suitable for use by mechanics, technicians, fabricators, plumbers and DIYers.

## **Additional Information**

- Dual serrated jaws, featuring both horizontal & vertical grooves, suitable for gripping screw heads 7 to 12mm in diameter.
- · Length: 7" (175mm); jaw opening: 41mm.
- · Also features a one-handed release mechanism, with soft grip handle for ease of use.
- · Knurled adjustment screw for improved grip.
- · Manufactured from chrome molybdenum, with heat treated body.