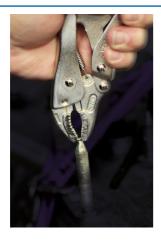

## **Screw Removal Locking Pliers 7"**

A pair of locking pliers with with dual serrated jaws, making these ideal for gripping damaged screw heads and fasteners. The vertical grooves in the nose section allow for the pliers to bite the screw head firmly, and does not allow it to slip. Suitable for use by mechanics, technicians, fabricators, plumbers and DIYers.

## **Additional Information**

- Dual serrated jaws, featuring both horizontal & vertical grooves, suitable for gripping screw heads 7 to 12mm in diameter.
- · Length: 7" (175mm); jaw opening: 41mm.
- · Also features a one-handed release mechanism, with soft grip handle for ease of use.
- · Knurled adjustment screw for improved grip.
- · Manufactured from chrome molybdenum, with heat treated body.