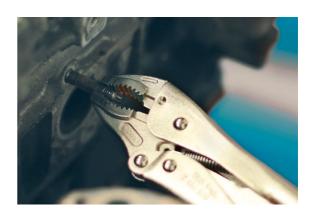

## **Screw Removal Locking Pliers 7"**

A pair of locking pliers with with dual serrated jaws, making these ideal for gripping damaged screw heads and fasteners. The vertical grooves in the nose section allow for the pliers to bite the screw head firmly, and does not allow it to slip. Suitable for use by mechanics, technicians, fabricators, plumbers and DIYers.

## **Additional Information**

- Dual serrated jaws, featuring both horizontal & vertical grooves, suitable for gripping screw heads 7 to 12mm in diameter.
- · Length: 7" (175mm); jaw opening: 41mm.
- · Also features a one-handed release mechanism, with soft grip handle for ease of use.
- · Knurled adjustment screw for improved grip.
- · Manufactured from chrome molybdenum, with heat treated body.