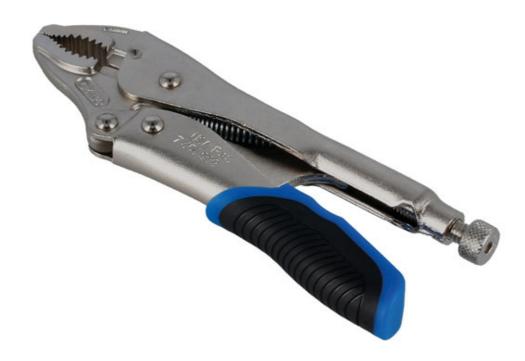

## **Screw Removal Locking Pliers 7"**

A pair of locking pliers with with dual serrated jaws, making these ideal for gripping damaged screw heads and fasteners. The vertical grooves in the nose section allow for the pliers to bite the screw head firmly, and does not allow it to slip. Suitable for use by mechanics, technicians, fabricators, plumbers and DIYers.

## **Additional Information**

- Dual serrated jaws, featuring both horizontal & vertical grooves, suitable for gripping screw heads 7 to 12mm in diameter.
- · Length: 7" (175mm); jaw opening: 41mm.
- · Also features a one-handed release mechanism, with soft grip handle for ease of use.
- · Knurled adjustment screw for improved grip.
- · Manufactured from chrome molybdenum, with heat treated body.